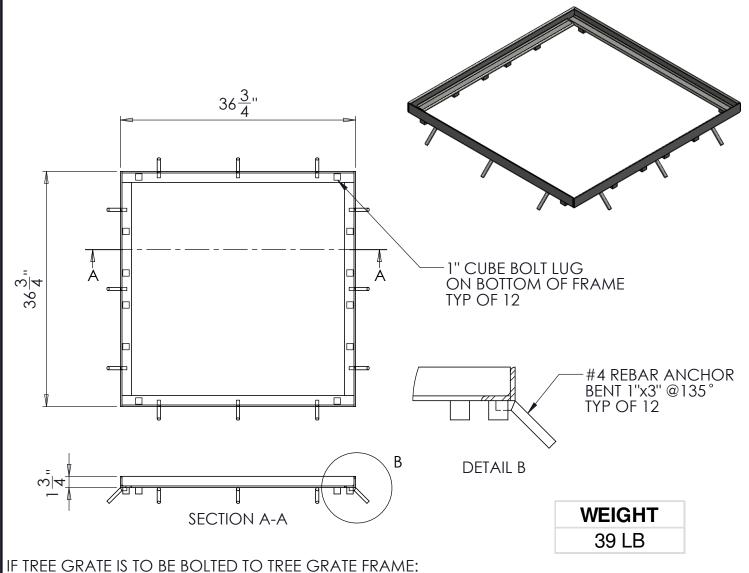

## DTF3636-1.5CI

36"x36" TREE GRATE FRAME STYLE "CI" FOR NEW SLAB INSTALLATION

ORDER SBF ID#D00BD "BOLT DOWN KIT". EACH KIT CONTAINS:

- (1) DRILL BIT
- 1) TORX DRIVER BIT
- (8) 1/4"-20x2" SELF-TAPPING FLAT HEAD SCREWS

INSTALLATION SEQUENCE (BY OTHERS):

- 1) ENSURE FRAME IS STRAIGHT AND SQUARE
- POUR CONCRETE AROUND FRAME AND ALLOW TO CURE
- 3) PLACE TREE GRATE INSIDE FRAME. HOLES WILL BE PRE-DRILLED IN TREE GRATE FOR SCREWS.
- DRILL EACH BOLT LUG IN FRAME THROUGH THE GRATE HOLES AND DRIVE SCREWS INTO HOLES.